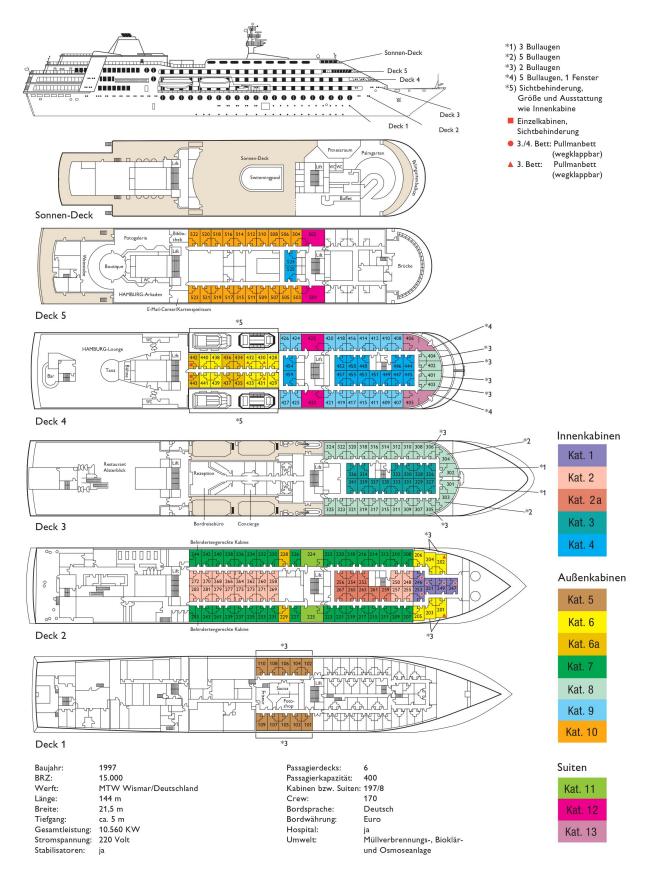

.999        |
| 9   | Zwei-Bett außen              | Dusche / WC | 4       | 3.899          | 4.149        |
| 10  | Zwei-Bett außen              | Dusche / WC | 5       | 3.999          | 4.249        |
| 11  | Zwei-Bett Suite außen        | Dusche / WC | 2       | 4.399          | 4.699        |
| 12  | Zwei-Bett Suite außen        | Dusche / WC | 4/5     | 4.699          | 4.999        |
| 13  | Zwei-Bett Suite, mit Veranda | Dusche / WC | 4       | 5.099          | 5.449        |
| Z   | Zuschlag Oberbett Kat. 6     |             |         | 2.000          | 2.000        |
|     | Kinder 2 bis 11 Jahre        |             |         | 975            | 975          |
|     | Jugendliche 12 bis 17 Jahre  |             |         | 1.300          | 1.300        |

## Decksplan MS HAMBURG